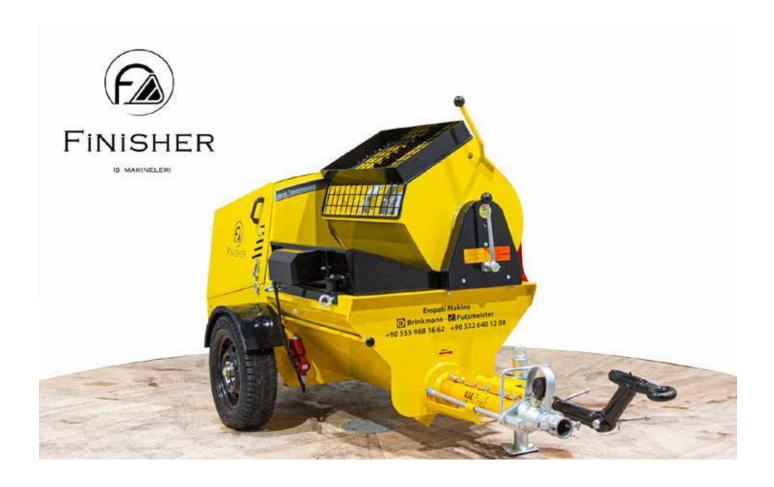

## **FINISHER KH380V**

## Technical Data:

- · PumpingCapacity:\*70I/min
- · PumpingPressure:\*40 bar
- · HorizontalPumping:\*80-100m
- · Vertical Pumping:40m
- · Start-up:400V,50Hz
- · Pumping Engine:7,50kW
- · Mixer Engine:3,0 Kw
- · Compressor Capacity:2,2 kW,400l/min
- · Vibrator:0,17kW,205kg
- · Vibrated Sifter:8mm
- · Remote:Pneumatic
- · Pumping Hose:.50 +35 mm
- · LoadingHeight: 1400mm
- · Mixer Capacity:1701

## Field of Use

- · Injection Mortars
- · Reinforcing Mortars
- · Cement Mortars
- · Integrative Mortars
- · Wailling Mortars
- Floor Covering Mortars

- Spraying Mortars
- · Filling Mortars
- · Lime Mortars
- · Lime-Cement Mortars
- · Insulation Mortars
- Premixed Mortars